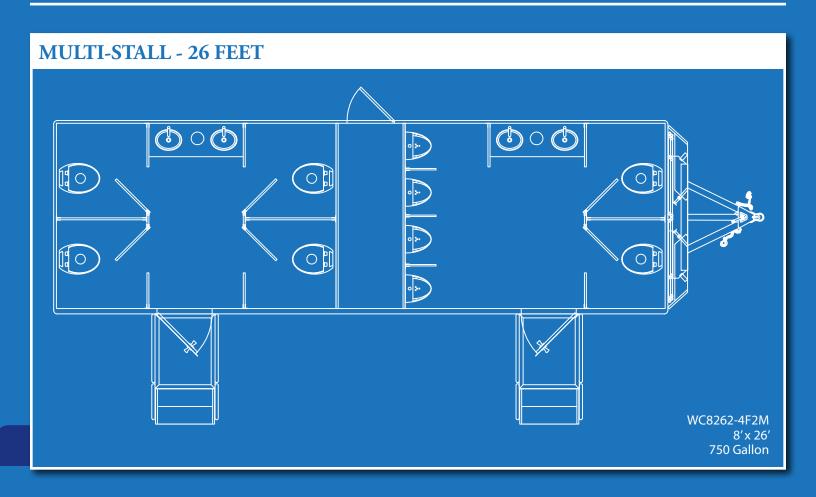

## **Multi-Stall Mobile Restrooms**

Meet the new standard for all your high capacity functions. These multi-stall restrooms will comfortably accommodate 10+ individuals at one time. Spacious and durable elegance in a mobile restroom trailer with easy hook-up has never looked better.