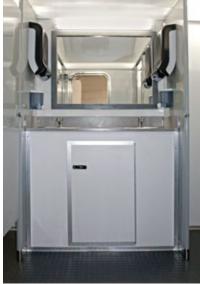

## **INTERIOR**

- Lockable Base Cabinet
- Solid Surface Countertop & Sink
- Double Sinks
- Self-Closing Sink Faucets
- Soap Dispenser
- Shatter Proof Mirror
- Ceramic China Pedal Flush Toilet
- Toilet Paper Holders
- Paper Towel Dispensers
- Waste Baskets
- Sanitary Supply Receptacles (Women's Restroom Module Only)
- Smooth, Mar Resistant Laminated Interior Walls
- Non-Skid Rubber Coin Floor
- Air Supply and Air Return
- Wall Mounted Thermostat