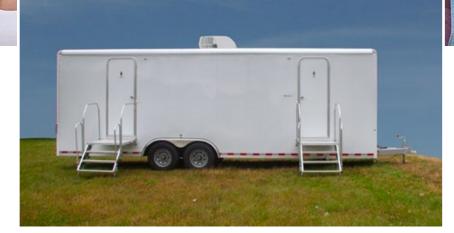

## **Multi-Stall Mobile Restrooms**

Meet the new standard for all your high capacity functions. These multi-stall restrooms will comfortably accommodate 10+ individuals at one time. Spacious and durable elegance in a mobile restroom trailer with easy hook-up has never looked better.

## **EXTERIOR**

- Fold-Down ATP Steps With Aluminum Railings
- 12v LED Porch Light & Occupancy Indicator Light
- 3" Quick Connect Waste Tank Valve
- Waste Tank Level Indicator (Sight
- Fresh Water Hook-Up
- 120v/20 AMP Motor-Base Receptacle
- Roof Mounted Low Profile A/C with Heat Strip