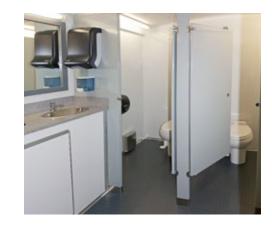

## **INTERIOR**

- Lockable Base Cabinet
- Solid Surface Countertop & Sink
- Double Sinks
- Self-Closing Sink Faucets
- Soap Dispenser
- Shatter Proof Mirror
- Ceramic China Pedal Flush Toilet
- Toilet Paper Holders
- Paper Towel Dispensers
- Waste Baskets
- Sanitary Supply Receptacles (Women's Restroom Module Only)
- Smooth, Mar Resistant Laminated Interior Walls
- Non-Skid Rubber Coin Floor
- Air Supply and Air Return
- Wall Mounted Thermostat